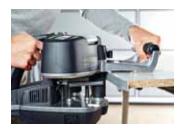

The Conturo Mobile Edge Bander Set F28351

With exceptional ergonomic design, dual speeds and unique hot melt glue, you will never need to use the iron or hot air gun again.

The Conturo is capable of applying edge banding with an inside diameter as small as 50mm. External radii are also quick and easy to apply edging to.

Combine the Conturo with the MFT/3 work table to process small work pieces and to edge bevelled angles.

The Festool Conturo Mobile Edge Bander Set Part# P110382