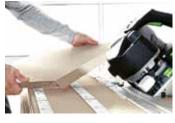

The Conturo Mobile Edge Bander Set F28351

With exceptional ergonomic design, dual speeds and unique hot melt glue, you will never need to use the iron or hot air gun again.

The Conturo is capable of applying edge banding with an inside diameter as small as 50mm. External radii are also quick and easy to apply edging to.