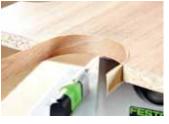

The Conturo Mobile Edge Bander Set F28351

With exceptional ergonomic design, dual speeds and unique hot melt glue, you will never need to use the iron or hot air gun again.

The Conturo is capable of applying edge banding with an inside diameter as small as 50mm. External radii are also quick and easy to apply edging to.