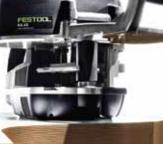

The Conturo Mobile Edge Bander Set F28351

With exceptional ergonomic design, dual speeds and unique hot melt glue, you will never need to use the iron or hot air gun again.

The Conturo is capable of applying edge banding with an inside diameter as small as 50mm. External radii are also quick and easy to apply edging to.