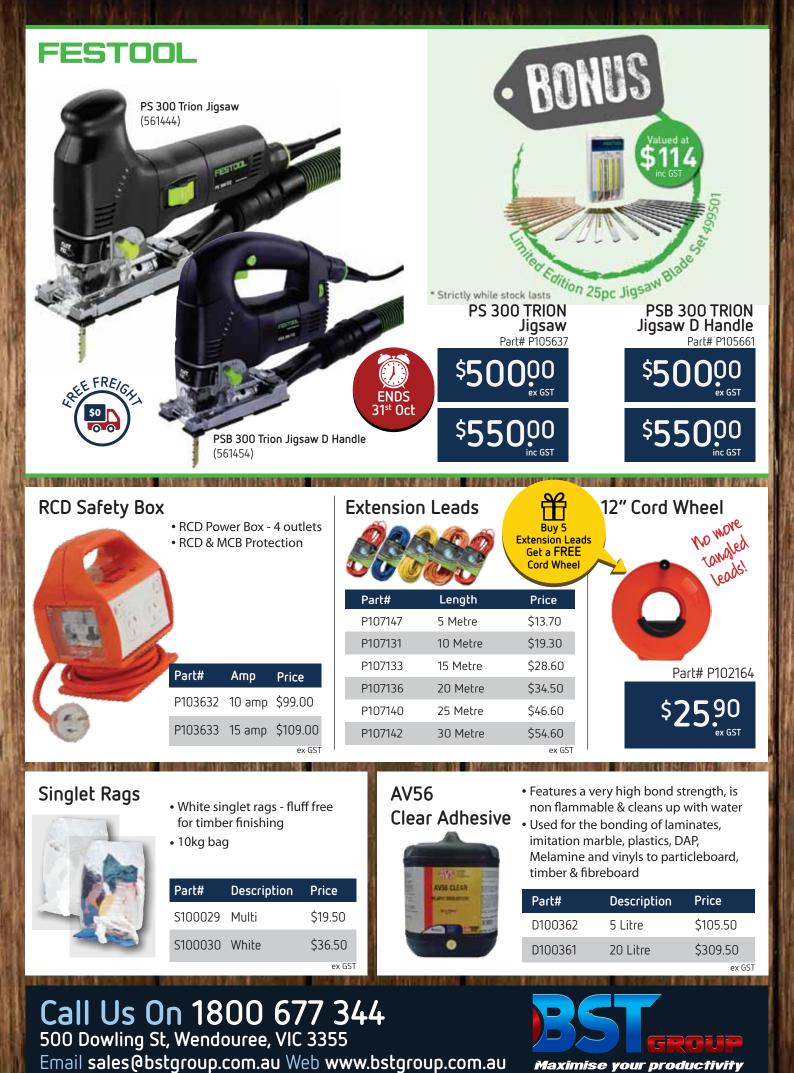

MFT (500175); Vac Sys Vacuum Pump System (580070) and Vac Sys Vacuum Unit (580061).

The Conturo Mobile Edge Bander Set F28351



With exceptional ergonomic design, dual speeds and unique hot melt glue, you will never need to use the iron or hot air gun again.



The Conturo is capable of applying edge banding with an inside diameter as small as 50mm. External radii are also quick and easy to apply edging to.



Combine the Conturo with the MFT/3 work table to process small work pieces and to edge bevelled angles.

The Festool Conturo Mobile Edge Bander Set Part# P110382





## Call Us On 1800 677 344 500 Dowling St, Wendouree, VIC 3355

Email sales@bstgroup.com.au Web www.bstgroup.com.au



October - November 2016, except Festool products which end 31st October, 2016. While Stocks Last



October - November 2016, except Festool products which end 31st October, 2016. While Stocks Last