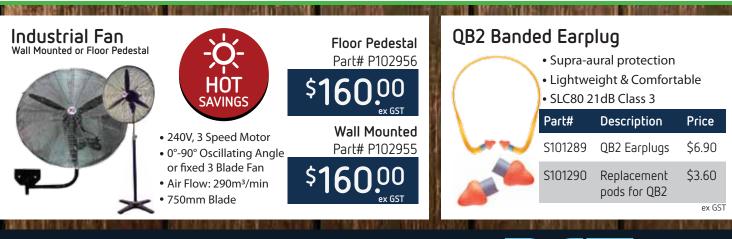

77); Trimmer - MFK 700 (574457); Router Cutter - for MFK Basic (499810); MFT Multifunction Table (495315); Replacement top for MFT/3 Table to hold semi stationary adapter unit (500366); Semi stationary adapter unit for MFT (500175); Vac Sys Vacuum Pump System (580070) and Vac Sys Vacuum Unit (580061).

The Conturo Mobile Edge Bander Set F28351



With exceptional ergonomic design, dual speeds and unique hot melt glue, you will never need to use the iron or hot air gun again.



The Conturo is capable of applying edge banding with an inside diameter as small as 50mm. External radii are also quick and easy to apply edging to.



Combine the Conturo with the MFT/3 work table to process small work pieces and to edge bevelled angles.

The Festool Conturo Mobile Edge Bander Set Part# P110382





## Call Us On 1800 677 344 500 Dowling St, Wendouree, VIC 3355

Email sales@bstgroup.com.au Web www.bstgroup.com.au



October - November 2016, except Festool products which end 31st October, 2016. While Stocks Last



October - November 2016, except Festool products which end 31st October, 2016. While Stocks Last